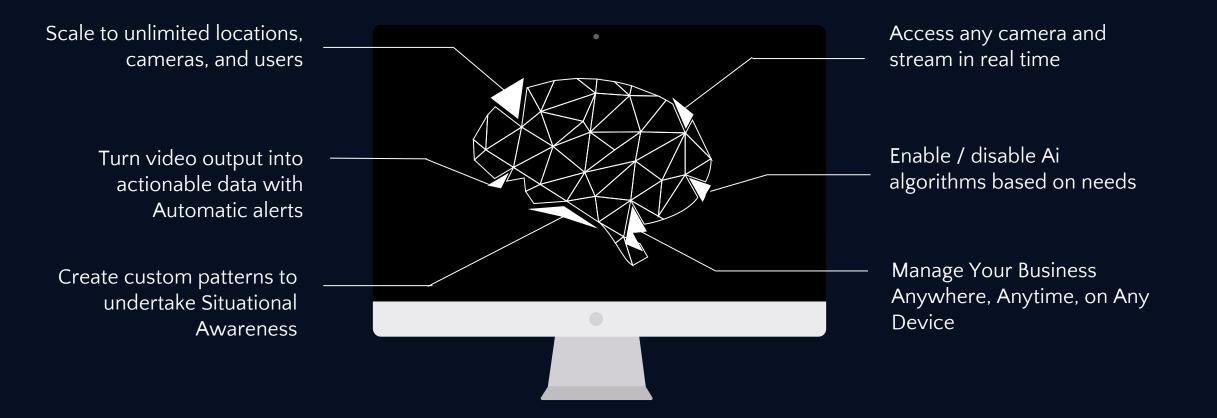

#### **Remote Surveillance**

Artificial Intelligence combined with an intelligent networked surveillance system conveys detailed information to the operator at the Imaging Center for proper, timely and efficient incident management.

#### **Image Center - Incident MGT**

A modern cloud platform combined with a high-tech cloud computing network and algorithms at the edge recording a live image with the possibility of playback and analysis at any time.